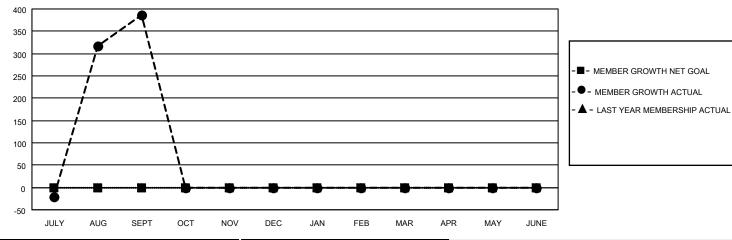

## MONTHLY MEMBERSHIP PROGRESS REPORT

LOCATION NEPAL District 325 J Results as of: 9/30/2022

| Clubs RESULTS FOR 2022-2023 |   |    |   | Members RESULTS FOR 2022-2023 |   |     |    |
|-----------------------------|---|----|---|-------------------------------|---|-----|----|
|                             |   |    |   |                               |   |     |    |
| JULY/AUG/SEPT               | 0 | 16 | 1 | JULY/AUG/SEPT                 | 0 | 479 | 90 |
| OCT/NOV/DEC                 | 0 | 0  | 0 | OCT/NOV/DEC                   | 0 | 0   | 0  |
| JAN/FEB/MAR                 | 0 | 0  | 0 | JAN/FEB/MAR                   | 0 | 0   | 0  |
| APR/MAY/JUNE                | 0 | 0  | 0 | APR/MAY/JUNE                  | 0 | 0   | 0  |

## GOALS AND ACTUAL MEMBERS CUMULATIVE

| DROPPED CLUBS: 1 |    | 41 CLUBS OF 104 ADDED 1 OR<br>MORE NEW MEMBERS | GENDER DISTRIBUTION            |                |  |
|------------------|----|------------------------------------------------|--------------------------------|----------------|--|
|                  |    | WORL NEW WEINBERG                              | MALE                           | 1,746 (70.21%) |  |
|                  |    |                                                | FEMALE                         | 741 (29.79%)   |  |
| DROPPED MEMBERS  |    |                                                | NON BINARY                     | 0 (0.00%)      |  |
|                  |    |                                                | PREFER NOT TO ANSWER 0 (0.00%) |                |  |
| DECEASED         | 0  |                                                |                                | ,              |  |
| CLUB CANCELLED   | 0  | CLICK HERE FOR CUMULATIVE                      | TOTAL FAMILY UNIT MEMBERS      | 1,949          |  |
| OTHER            | 90 | MEMBERSHIP DATA                                |                                |                |  |
| TOTAL            | 90 |                                                | FAMILY MEMBERS PAYING HAI      | LF DUES 1,276  |  |
|                  |    |                                                |                                |                |  |