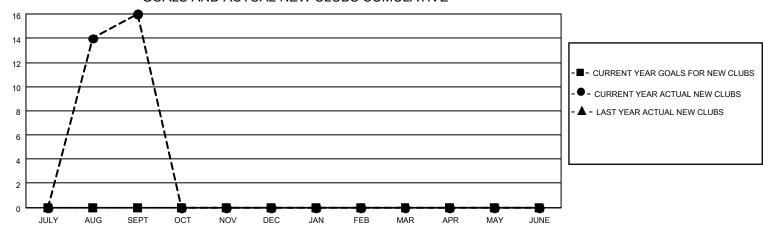

## MONTHLY MEMBERSHIP PROGRESS REPORT

LOCATION NEPAL District 325 J Results as of: 9/30/2022

| Clubs RESULTS FOR 2022-2023 |   |    |   | Members RESULTS FOR 2022-2023 |   |     |    |
|-----------------------------|---|----|---|-------------------------------|---|-----|----|
|                             |   |    |   |                               |   |     |    |
| JULY/AUG/SEPT               | 0 | 16 | 1 | JULY/AUG/SEPT                 | 0 | 479 | 90 |
| OCT/NOV/DEC                 | 0 | 0  | 0 | OCT/NOV/DEC                   | 0 | 0   | 0  |
| JAN/FEB/MAR                 | 0 | 0  | 0 | JAN/FEB/MAR                   | 0 | 0   | 0  |
| APR/MAY/JUNE                | 0 | 0  | 0 | APR/MAY/JUNE                  | 0 | 0   | 0  |

## GOALS AND ACTUAL NEW CLUBS CUMULATIVE